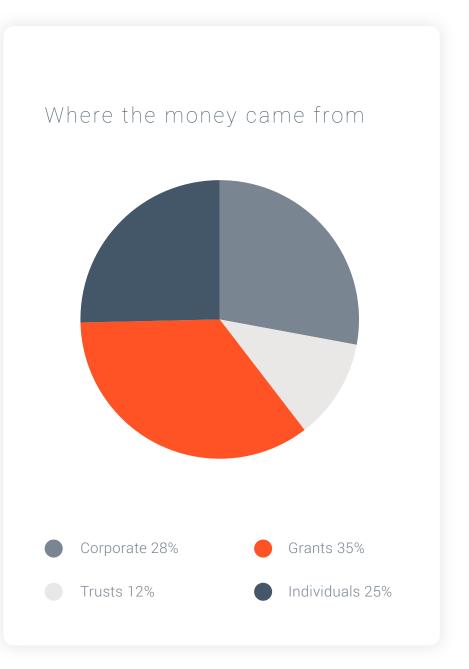

### Funding Breakup

| DONATIONS RECEIVED FROM |             |
|-------------------------|-------------|
| Corporate               | 7804225.00  |
| Trusts                  | 3261892.00  |
| Grants                  | 9807200.84  |
| Individuals             | 7088061.97  |
|                         | 27961379.81 |