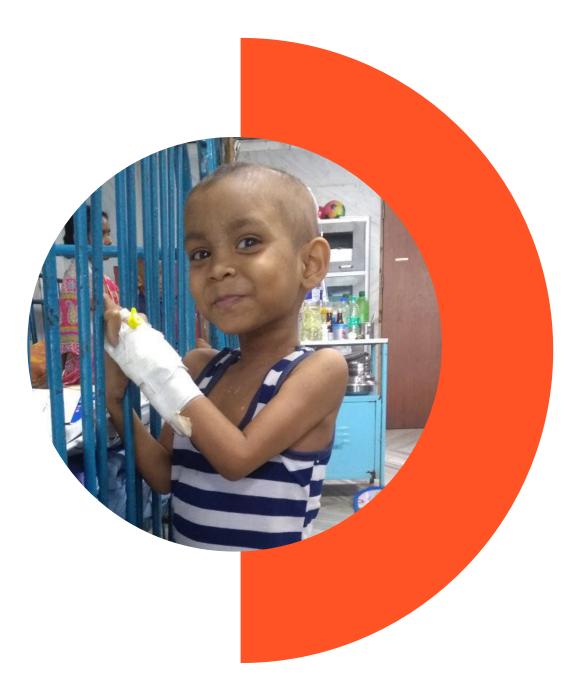

### You made this happen!

When Nabiya, a fun-loving, 11-year old girl who loved dancing, started complaining of fever, no one imagined how life was about to change. She was diagnosed with an extremely aggressive case of Blood Cancer. What followed was several rounds of chemotherapy. Weeks in isolation. And a body that was slowly shutting down. Chemo's side effects were beginning to show. She vomited for 10 days straight, lost 6 kgs in one month and was diagnosed as severely malnourished. Dance, was no longer on the little girl's mind.

Nabiya was immediately enrolled into the Cuddles Nutrition Program. With continuous support in the form of supplements, and rigorous diet planning, monitoring and counseling, today, we see a beautiful, healthier Nabiya come for her follow-ups. She has completed 6 months of nutrition treatment at MNJ in Hyderabad. We're happy to let you know - Nabiya is finally getting her groove back.