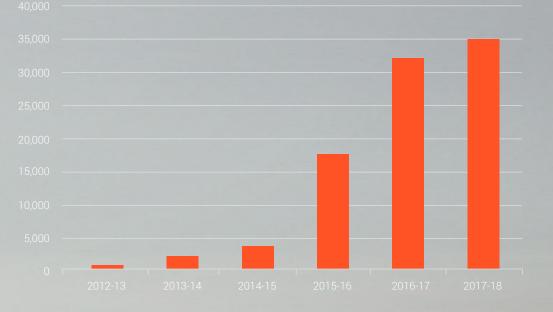

### Your impact at a glance

And we evolved, grew up a little. Serving children in 1 hospital in 2012 to 18 in 2017.