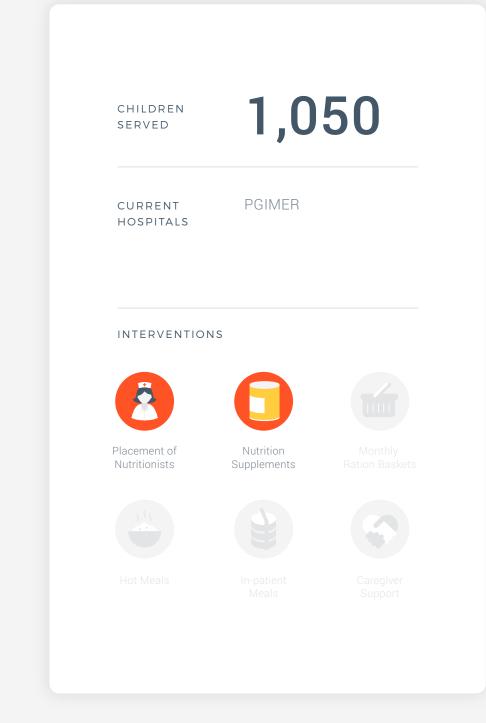

#### 1,000 CHILDREN SERVED SGPGI CURRENT HOSPITALS

#### INTERVENTIONS

Placement of Nutritionists

Nutrition Supplements

Caregiver Support

In-patient Meals